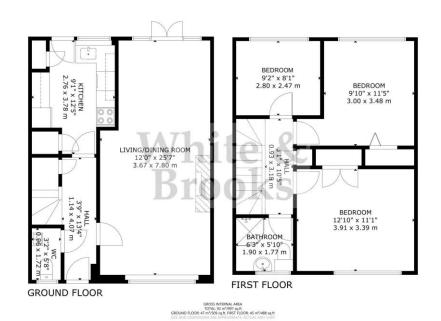

The accommodation briefly comprises a Living/Dining Room, and Cloakroom to the Ground Floor, and to the First Floor are 3 Bedrooms and a Shower Room.

The property has gardens both to the front and rear, with parking to the rear of the property.

Council Tax Band: C

- Well Presented Terraced Family Home
- Tucked Away Cul-de-Sac Location in Popular Residential Area
- 3 Bedrooms
- Living/Dining Room
- Kitchen

- First Floor Shower Room
- Ground Floor Cloakroom
- Front and Rear Gardens
- Parking to the Rear
- Solar Panels