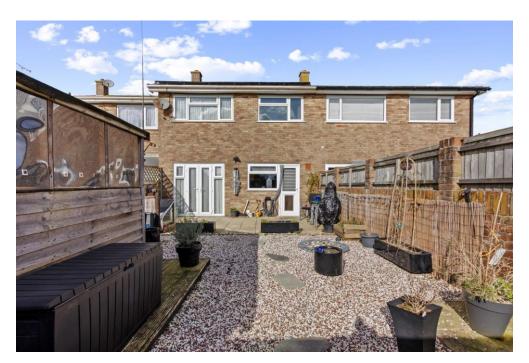

The accommodation briefly comprises a Living/Dining Room, and Cloakroom to the Ground Floor, and to the First Floor are 3 Bedrooms and a Shower Room.

The property has gardens both to the front and rear, with parking to the rear of the property.

Council Tax Band: C

- Well Presented Terraced Family Home
- Tucked Away Cul-de-Sac Location in Popular Residential Area
- 3 Bedrooms
- Living/Dining Room
- Kitchen

- First Floor Shower Room
- Ground Floor Cloakroom
- Front and Rear Gardens
- Parking to the Rear
- Solar Panels